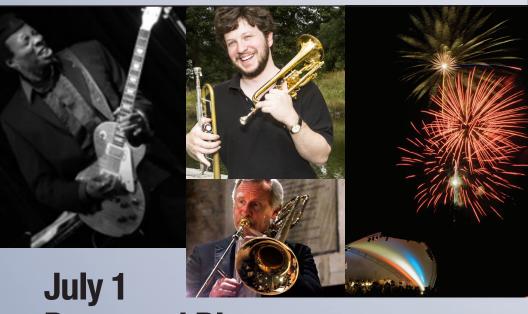

## **Brass and Blues** plus Fireworks!

Soloists: Linwood Taylor, guitar Bryan Bourne, trombone Zachary Silberschlag, trumpet

Music of Sousa, Filmore, Clarke, Anderson, Chicago, Blood Sweat and Tears, Prince, James Brown 1812 Overture, and more!!